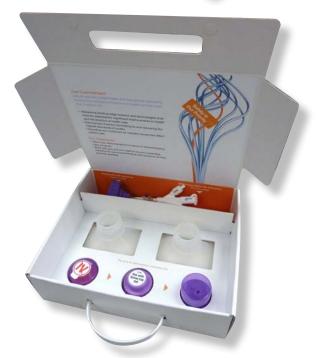

## PROJECT **SHOWCASE**

Parts are hot-glued solidly in place

Matte lamination provides excellent durability

Finishing: Matte Lamination

Mount to E-Flute to create double-white board

Router-cut and V-cut White Ultraboard

Hot-glue parts in place

Affix carrying handle with velcro closure

Size: 9"x12"x3"

Optimal Qty: Five to a few hundred

## Why we do it better:

- Improve supplied box construction and recommend material selection for best presentation
- Amazing quality 1200dpi Latex printing featuring vibrant colors, fine details, and smooth gradients
- · Design V-cut channels to hold down products securely
- Turn-key solution from design, production, to fulfillment of all supplied medical parts and shipping