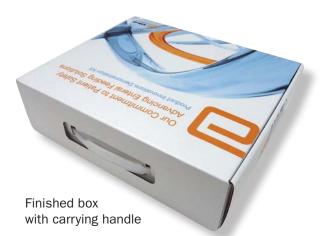

## **Project Name:**

Abbott IV Bottle Kit

Finishing: Matte Lamination

Mount to E-Flute to create double-white board

Router-cut and V-cut White Ultraboard

Hot-glue parts in place

Affix carrying handle with velcro closure

Size: 9"x12"x3"

Optimal Qty: Five to a few hundred

Custom-tuned box for perfect fit-and-finish