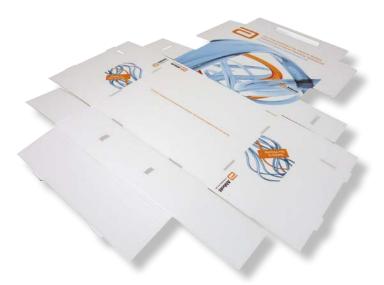

## **Specifications:**

Material: Gloss PSA Vinyl

E-Flute Corrugated Board Uncoated PSA Label 0.5" White Ultraboard 1.5" Charcoal Foam

Printing: 6-color Latex Printing on PSA Vinyl

4-color Indigo Printing on Uncoated PSA Label

Finishing: Matte Lamination

Mount to E-Flute to create double-white board

Router-cut and V-cut White Ultraboard

Hot-glue parts in place

Affix carrying handle with velcro closure

Size: 9"x12"x3"

Optimal Qty: Five to a few hundred