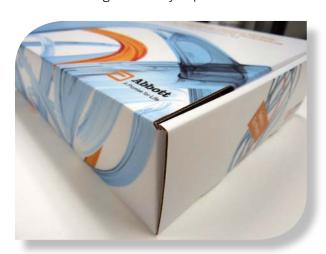

Finishing: Matte Lamination

Mount to E-Flute to create double-white board

Router-cut and V-cut White Ultraboard

Hot-glue parts in place

Affix carrying handle with velcro closure

Size: 9"x12"x3"

Optimal Qty: Five to a few hundred

Custom-tuned box for perfect fit-and-finish